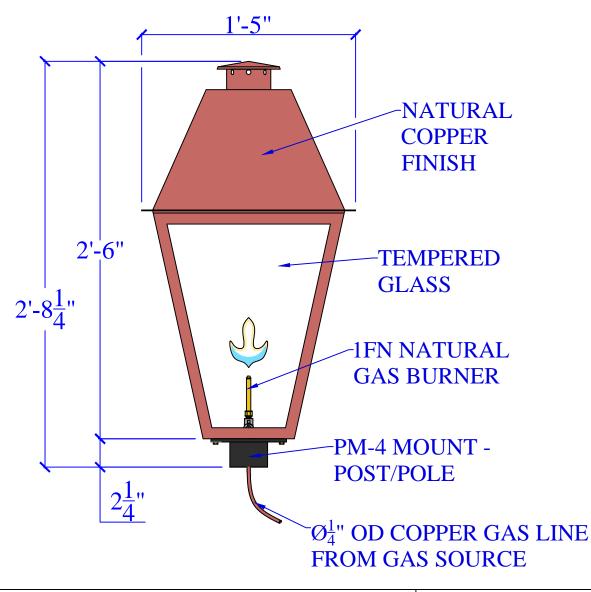

| LIGHT:   | SM-200 - 1FN - PM-4 | DATE: | APP.BY: | J.D. |
|----------|---------------------|-------|---------|------|
| BRACKET: | PM-4 - H30" W17"    |       | REV.    |      |